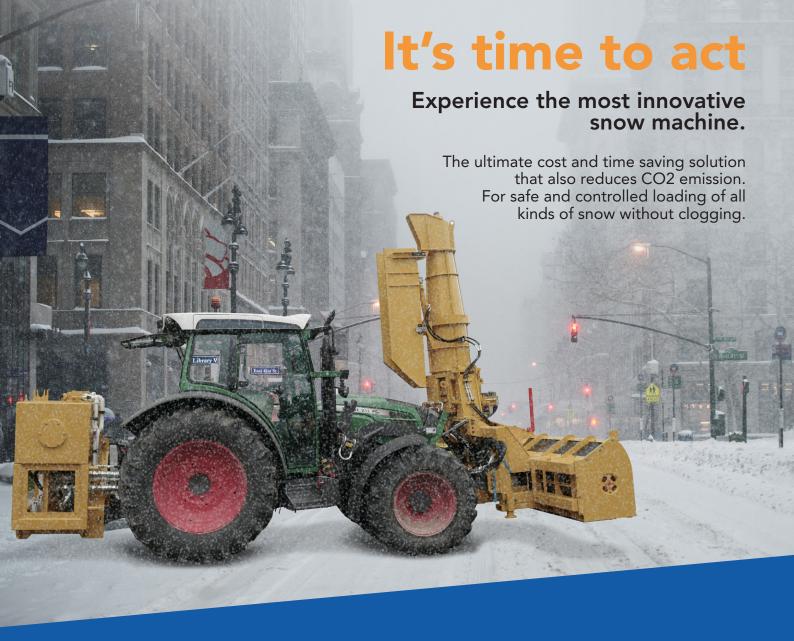

It's time to act

COMPACT SNOWCUBER

-50% truck movements

-50% Snow volume

-50% Operational expenditure

CO2 reduction

# Accurate and controlled snow disposal

The Compact SnowCuber is able to accurately load snow into the dump truck. Maximizing load capacity and decreasing the amount of dump trucks.

"SNOCOM's snow compression technology is a real innovation. As a development partner and launching customer, Amsterdam Airport Schiphol supports the further development of the Snowcuber in several areas."