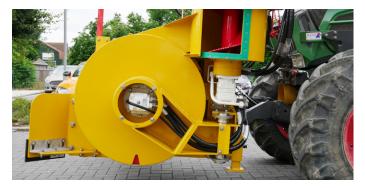

Snow compressing airholes

Unique and patented technique

#### Wet snow removal

The Compact SnowCuber is capable of easily clearing all sorts of snow.

The impeller effortlessly launches wet snow into the compression module.

Logically build-up control panel