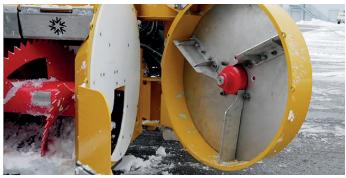

#### Wet snow removal

The Compact SnowCuber is capable of easily clearing all sorts of snow.

The impeller effortlessly launches wet snow into the compression module.

Logically build-up control panel

Easy to empty the compressor when you reverse the direction of rotation of the auger.

Easily access to the impeller for maintenance.

| Compact SnowCuber          |         |
|----------------------------|---------|
| Total width                | 2450 mm |
| Width auger                | 1780 mm |
| Total height               | 3800 mm |
| Maximum hight lory loading | 2990 mm |
| Weight                     | 1650 kg |