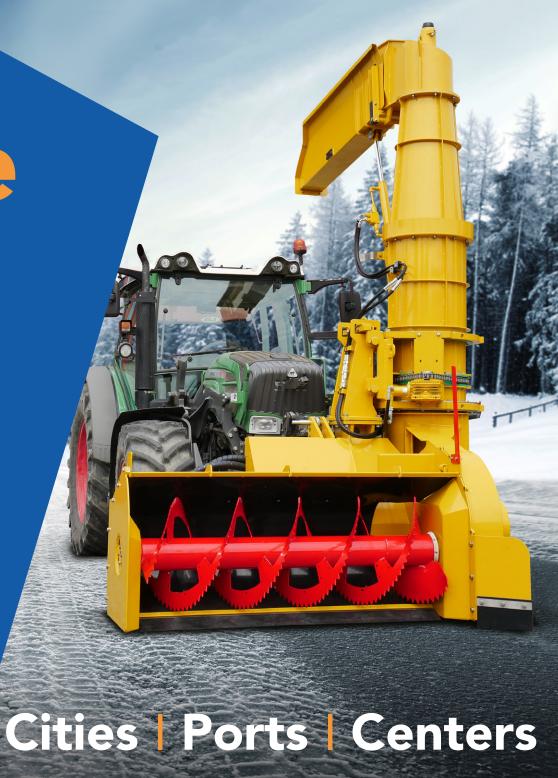

It's time to act

COMPACT SNOWCUBER

-50% truck movements

-50% Snow volume

-50% Operational expenditure

CO2 reduction

#### Wet snow removal

The Compact SnowCuber is capable of easily clearing all sorts of snow.

The impeller effortlessly launches wet snow into the compression module.

Logically build-up control panel

# Accurate and controlled snow disposal

The Compact SnowCuber is able to accurately load snow into the dump truck. Maximizing load capacity and decreasing the amount of dump trucks.

"SNOCOM's snow compression technology is a real innovation. As a development partner and launching customer, Amsterdam Airport Schiphol supports the further development of the Snowcuber in several areas."