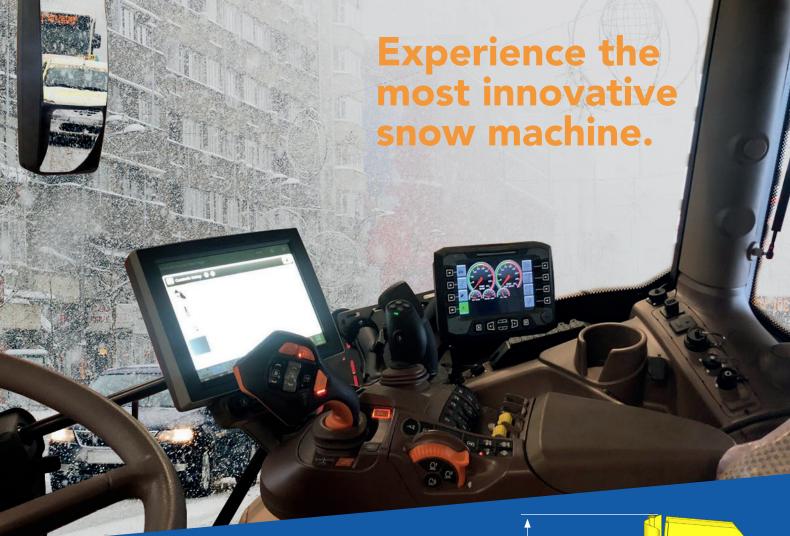

#### Wet snow removal

The Compact SnowCuber is capable of easily clearing all sorts of snow.

The impeller effortlessly launches wet snow into the compression module.

Logically build-up control panel