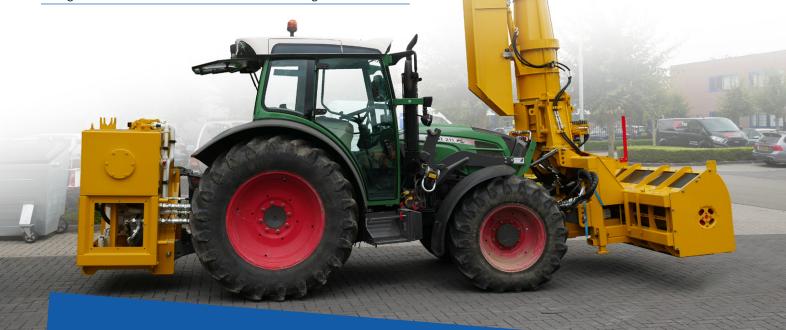

# Accurate and controlled snow disposal

The Compact SnowCuber is able to accurately load snow into the dump truck. Maximizing load capacity and decreasing the amount of dump trucks.

"SNOCOM's snow compression technology is a real innovation. As a development partner and launching customer, Amsterdam Airport Schiphol supports the further development of the Snowcuber in several areas."

**Dimensions** 

Easy to empty the compressor when you reverse the direction of rotation of the auger.

Easily access to the impeller for maintenance.

| Compact SnowCuber          |         |
|----------------------------|---------|
| Total width                | 2450 mm |
| Width auger                | 1780 mm |
| Total height               | 3800 mm |
| Maximum hight lory loading | 2990 mm |
| Weight                     | 1650 kg |