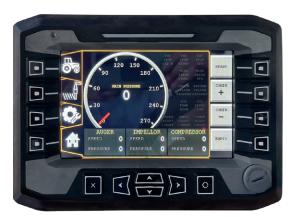

It's time to act

COMPACT SNOWCUBER

-50% truck movements

-50% Snow volume

-50% Operational expenditure

CO2 reduction

## **Process vs Power**

An efficient approach for clearing faster.

Compressing the amount of snow up to a factor of two. This will strongly decrease the amount of dump trucks on the road.

Maintaining volume by controlled loading, allowing the capacity of a dump truck to be increased from 18 to more than 22 cubic meter.