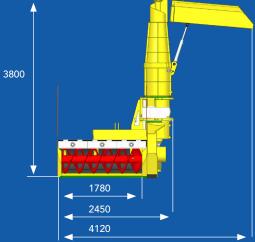

**Dimensions** 

Easy to empty the compressor when you reverse the direction of rotation of the auger.

Easily access to the impeller for maintenance.

| Compact SnowCuber          |         |
|----------------------------|---------|
| Total width                | 2450 mm |
| Width auger                | 1780 mm |
| Total height               | 3800 mm |
| Maximum hight lory loading | 2990 mm |
| Weight                     | 1650 kg |