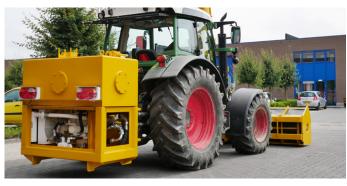

It's time to act

COMPACT SNOWCUBER

-50% truck movements

-50% Snow volume

-50% Operational expenditure

CO2 reduction

## Hydraulic Power Unit (HPU)

| Tractor specification | Vario transmission |
|-----------------------|--------------------|
|                       | 130 hp             |
|                       | ISOBUS connection  |
|                       | Rear PTO           |
| Weight                | 1250 kg            |