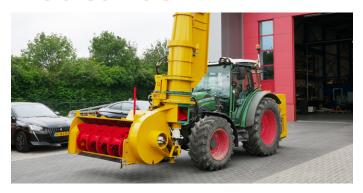

It's time to act

COMPACT SNOWCUBER

-50% truck movements

-50% Snow volume

-50% Operational expenditure

CO2 reduction

## **Process vs Power**

An efficient approach for clearing faster.

Compressing the amount of snow up to a factor of two. This will strongly decrease the amount of dump trucks on the road.

Maintaining volume by controlled loading, allowing the capacity of a dump truck to be increased from 18 to more than 22 cubic meter.