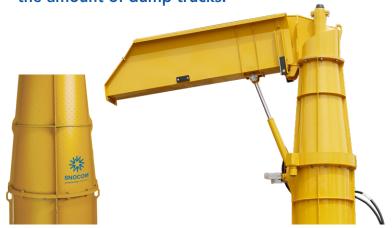

# Accurate and controlled snow disposal

The Compact SnowCuber is able to accurately load snow into the dump truck. Maximizing load capacity and decreasing the amount of dump trucks.

"SNOCOM's snow compression technology is a real innovation. As a development partner and launching customer, Amsterdam Airport Schiphol supports the further development of the Snowcuber in several areas."