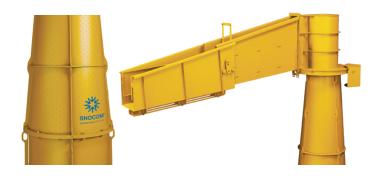

# Accurate and controlled snow disposal

The Snowcuber is able to accurately load snow into the dump truck. Maximizing load capacity and decreasing the amount of dump trucks.

"SNOCOM's snow compression technology is a real innovation. As a development partner and launching customer, Amsterdam Airport Schiphol supports the further development of the Snowcuber in several areas."