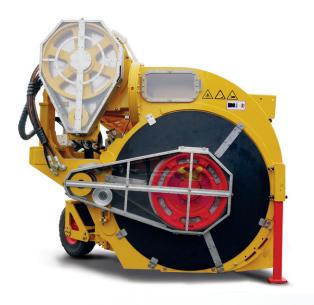

Snow compressing airholes

Unique and patented technique

"The speed of the machine is slower, but the total snow clearing process is much more effective and faster!"

## Wet snow removal

The Snowcuber is capable of easily clearing all sorts of snow. The impeller effortlessly launches wet snow into the compression module.

Logically build-up control panel

# Accurate and controlled snow disposal

The Snowcuber is able to accurately load snow into the dump truck. Maximizing load capacity and decreasing the amount of dump trucks.

"SNOCOM's snow compression technology is a real innovation. As a development partner and launching customer, Amsterdam Airport Schiphol supports the further development of the Snowcuber in several areas."