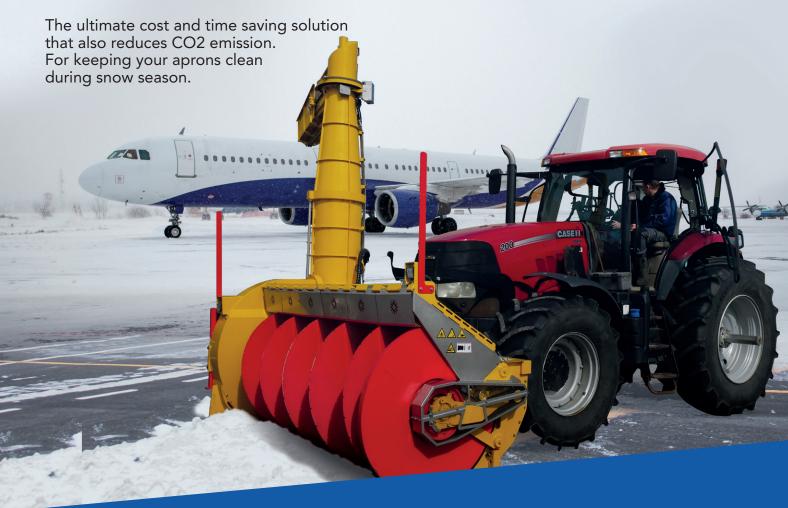

# It's time to act

Experience the most innovative snow machine.

### **Process vs Power**

An efficient approach for clearing aprons faster.

Maintaining volume by controlled loading, allowing the capacity of a dump truck to be increased from 18 to more than 25 cubic meter.

Snow compressing airholes

Unique and patented technique

"The speed of the machine is slower, but the total snow clearing process is much more effective and faster!"

## Wet snow removal

The Snowcuber is capable of easily clearing all sorts of snow. The impeller effortlessly launches wet snow into the compression module.

Logically build-up control panel

# Accurate and controlled snow disposal

The Snowcuber is able to accurately load snow into the dump truck. Maximizing load capacity and decreasing the amount of dump trucks.

"SNOCOM's snow compression technology is a real innovation. As a development partner and launching customer, Amsterdam Airport Schiphol supports the further development of the Snowcuber in several areas."