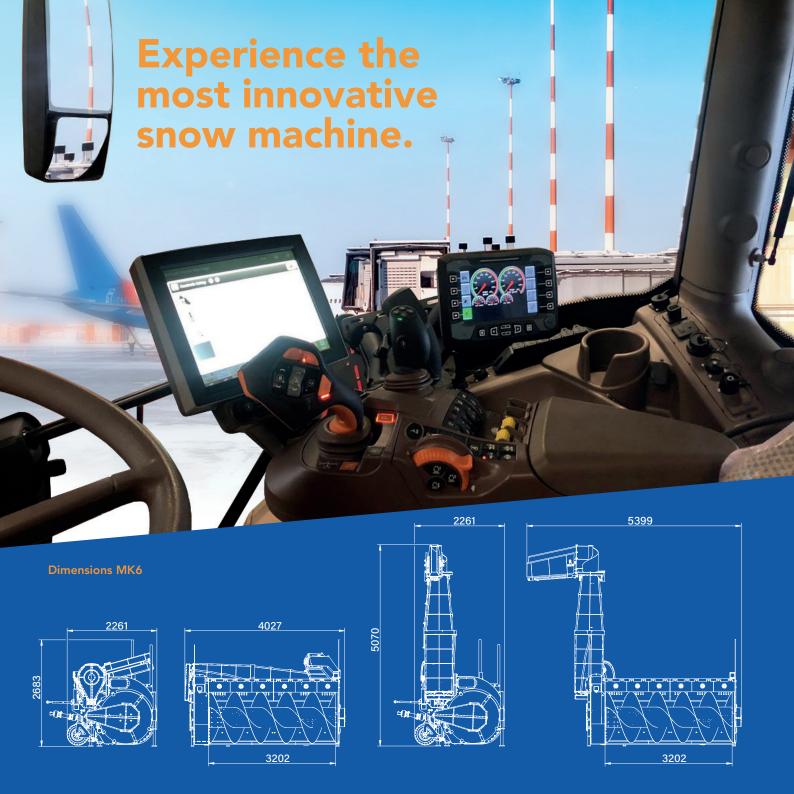

# It's time to act

Experience the most innovative snow machine.

| SNOWCUBER MK6                                       |          |
|-----------------------------------------------------|----------|
| Total width                                         | 4027 mm  |
| Overall length                                      | 2261 mm  |
| Total height (compressor folded, excluding marking) | 2683 mm  |
| Total height (compressor up)                        | 5070 mm  |
| Weight                                              | 3800 kg  |
| Snow capacity                                       | 500 T/HR |
| Maximum hight lory loading                          | 4000 mm  |