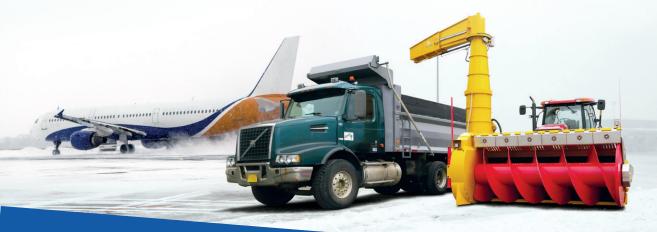

### **Process vs Power**

An efficient approach for clearing aprons faster.

Maintaining volume by controlled loading, allowing the capacity of a dump truck to be increased from 18 to more than 25 cubic meter.

# Accurate and controlled snow disposal

The Snowcuber is able to accurately load snow into the dump truck. Maximizing load capacity and decreasing the amount of dump trucks.

"SNOCOM's snow compression technology is a real innovation. As a development partner and launching customer, Amsterdam Airport Schiphol supports the further development of the Snowcuber in several areas."