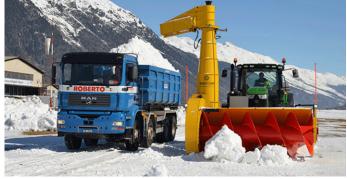

### **Process vs Power**

An efficient approach for clearing aprons faster.

Maintaining volume by controlled loading, allowing the capacity of a dump truck to be increased from 18 to more than 25 cubic meter.

# Accurate and controlled snow disposal

The Snowcuber is able to accurately load snow into the dump truck. Maximizing load capacity and decreasing the amount of dump trucks.

"SNOCOM's snow compression technology is a real innovation. As a development partner and launching customer, Amsterdam Airport Schiphol supports the further development of the Snowcuber in several areas."